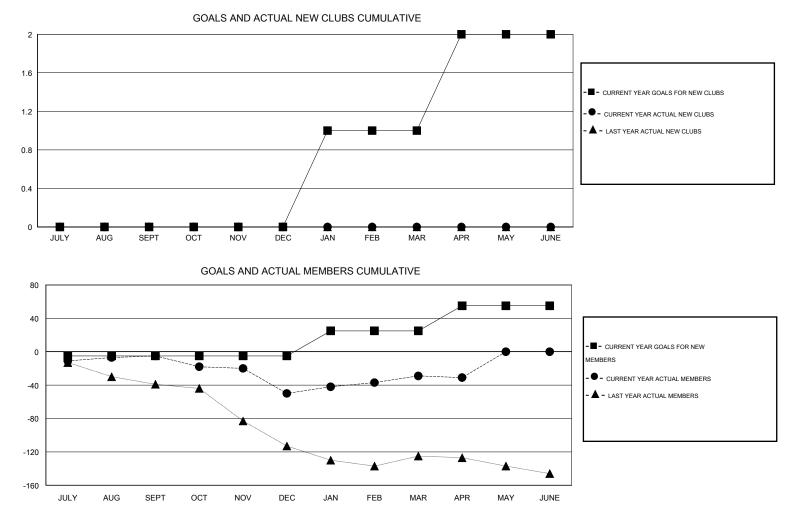

## I OCATION ISRAEL

| GMT:                  | Ton Soeters | 6                |           | LOCATIO          | N ISRAEL         |                       |                    |                                     |                    | GMT CA 4         |  |
|-----------------------|-------------|------------------|-----------|------------------|------------------|-----------------------|--------------------|-------------------------------------|--------------------|------------------|--|
| Clubs                 |             |                  |           |                  |                  | Members               |                    |                                     |                    |                  |  |
| RESULTS FOR 2015-2016 |             |                  |           |                  |                  | RESULTS FOR 2015-2016 |                    |                                     |                    |                  |  |
| QUART                 | ER          | NEW CLUB<br>GOAL | NEW CLUBS | DROPPED<br>CLUBS | NET<br>GAIN/LOSS | QUARTER               | NEW MEMBER<br>GOAL | CHARTER AND<br>NEW MEMBERS<br>ADDED | DROPPED<br>MEMBERS | NET<br>GAIN/LOSS |  |
| JULY/AU               | IG/SEPT     | 0                | 0         | 1                | -1               | JULY/AUG/SEPT         | -5                 | 20                                  | 25                 | -5               |  |
| OCT/NO                | V/DEC       | 0                | 0         | 1                | -1               | OCT/NOV/DEC           | 0                  | 2                                   | 47                 | -45              |  |
| JAN/FEB               | 3/MAR       | 1                | 0         | 1                | -1               | JAN/FEB/MAR           | 30                 | 29                                  | 8                  | 21               |  |
| APR/MA                | Y/JUNE      | 1                | 0         | 0                | 0                | APR/MAY/JUNE          | 30                 | 0                                   | 2                  | -2               |  |